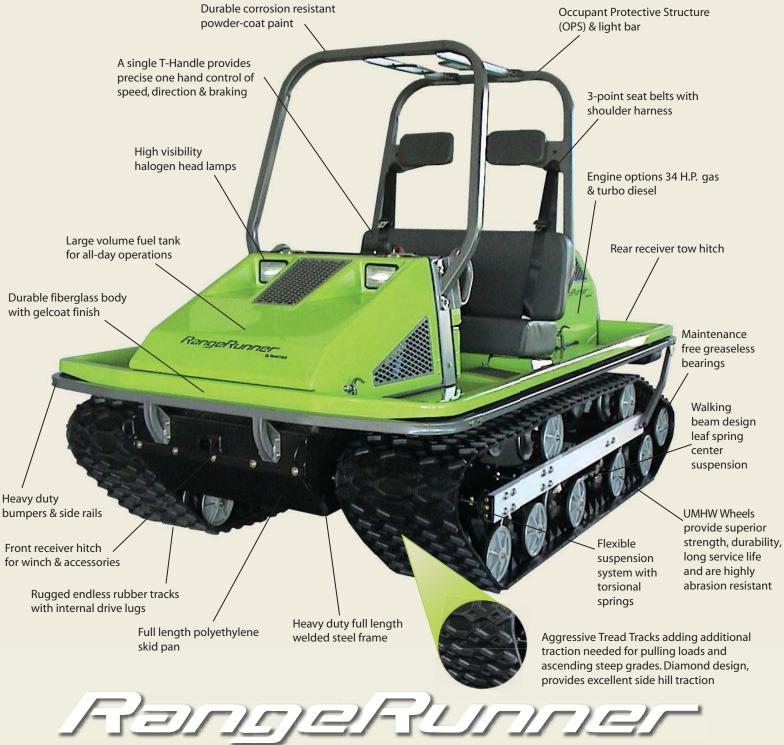

## **Specifications**

| Perfor  |                                                             |                                                            |
|---------|-------------------------------------------------------------|------------------------------------------------------------|
|         | Turning Radius: Zero Inches                                 |                                                            |
|         | Speed:                                                      | Up to 15 M.P.H. (24km/h) Max.                              |
|         | Gradability:                                                | 100% grade or 45 Degrees                                   |
|         | Side Hill Stability:                                        | 45 Degrees                                                 |
|         | Drawbar pressure: 1000 lbs., dependent on ground conditions |                                                            |
| Ground  | d pressure:                                                 |                                                            |
| Unload  | ed                                                          |                                                            |
| With O  | perator                                                     |                                                            |
| With O  | perator and 100 lbs. of equipment                           |                                                            |
| Engine  |                                                             |                                                            |
|         | 34 Horsepower Turbo Diesel Daihatsu Eng                     | ine                                                        |
| Drive   |                                                             |                                                            |
|         | Tandem Sauer/Danfoss hydrostatic pumps                      | s, and wheel motors                                        |
| Steerin | -                                                           |                                                            |
|         | Single T-Handle control                                     |                                                            |
| Tracks  |                                                             |                                                            |
|         | Endless tracks of cured 3-ply polyester/ste inside          | el cord reinforced rubber with double drive lugs molded    |
| Bogie \ | Wheels                                                      |                                                            |
|         | UMHW polyethylene wheels; often referre                     | ed to as the world's toughest polymer.                     |
| Susper  | ision                                                       |                                                            |
|         | Each set of bogie wheels is individually sus                | pended by either steel springs or torsilastic springs      |
| Brakes  |                                                             |                                                            |
|         | Hydrostatic brake through T-Handle                          |                                                            |
| Option  | s/ Accessories                                              |                                                            |
|         | Windshield, light kits, remote hydraulics, s                | now blade, heater, wiper, electric winch, rear cargo rack, |
|         | camera system with night vision capabilitie                 | es and a vinyl all-weather enclosure                       |
| Dimen   | sions                                                       |                                                            |
|         | Length:                                                     | 94 inches (2.4 m)                                          |
|         | Width:                                                      | 63 inches (1.6 m)                                          |
|         | Height:                                                     | 70 inches (1.8 m)                                          |
|         | Weight:                                                     | 1,580 pounds (717 kg)                                      |
|         | Track Width:                                                | 15.5 inches (394 mm)                                       |
|         | Ground Clearance:                                           | 9 inches (230 mm)                                          |