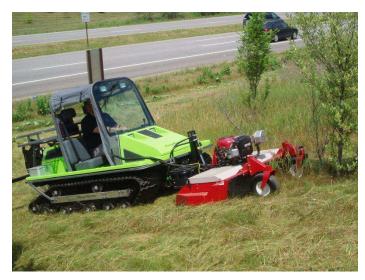

## **HQ680 Rough Cut Mower**

## **Dimensions:**

Length 45 inches (114 cm) Width 69 inches (175 cm) Height 18 inches (46 cm) Weight 360 lbs (163 kgs Cut 68 inches

Industrial Vanguard 23 HP Engine Cutting Heights 3, 3-5/8, 4-1/4 inches (7.6, 9.2, 10.8 cm) Cutting Positions 3 (8 heights with Swivel Wheel Kit) Deck Construction Multi Gauge, 5/16 inch (7.9 mm) at spindle mount