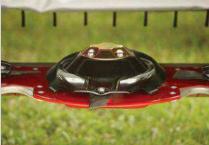

## DRIVEGUARD CUTTERBAR PROTECTION SYSTEM

Our exclusive driveGUARD<sup>TM</sup> cutterbar protection system prevents damage to the internal cutterbar components. If the mower encounters a rock or foreign object, the shear disc will break, leaving the mowing disc in place, preventing it from flying off when the securing system is released. Shear disc replacement is easy, economical, and can be done in minutes, right in the field.