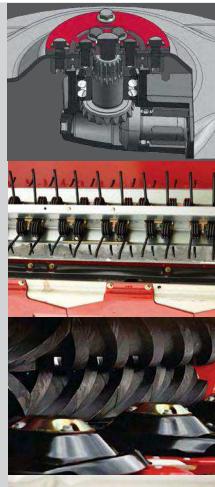

## DRIVEGUARD CUTTERBAR PROTECTION SYSTEM

Our exclusive driveGUARD<sup>TM</sup> cutterbar protection system prevents damage to the internal cutterbar components. If the mower encounters a rock or foreign object, the shear disc will break, leaving the mowing disc in place, preventing it from flying off when the securing system is released. Shear disc replacement is easy, economical, and can be done in minutes, right in the field.

**REMOVABLE TINE CONDITIONER** The removable tine conditioner is unlike any other. Our unique coil design gently conditions and aerates the crop for accelerated drying times. It takes mere moments to attach or remove. (Optional on DM255-P and DM306-P.)

**ROLLER CONDITIONER** Hard stalks are squeezed through the rubber rolls and the delicate, nutrient-rich leaves are preserved. Adjustable contact pressure of the rubber rolls suits various crop conditions, improves crop quality and reduces dry down time. Conditioners are removable. (Optional on DM255-P.)

**COMPACT MODULAR ANGLE CUTTERBAR** The low-profile, lightweight and shaft-driven compact modular angle cutterbar boasts a double-bevel gear design. This allows the mower to run at a shallower angle, making the operation more quiet, improving cut quality, optimizing efficiency and extending the life of the cutterbar.