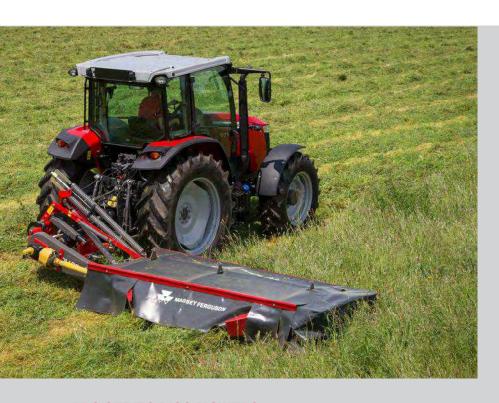

## THREE MOWERS WITH TECHNOLOGY YOU'LL FIND ONLY FROM MASSEY FERGUSON

Every hay farmer wants the perfect cut. But today, you also need more perfect days, days where you can work faster to achieve the highest capacity, with safeguards that reduce downtime, maintenance and manpower. You'll find them in the three Massey Ferguson Pro Series disc mowers.

**COMPACT MODULAR ANGLE CUTTERBAR** The low-profile, lightweight and shaft-driven compact modular angle cutterbar boasts a double-bevel gear design. This allows the mower to run at a shallower angle, making the operation more quiet, improving cut quality, optimizing efficiency and extending the life of the cutterbar.