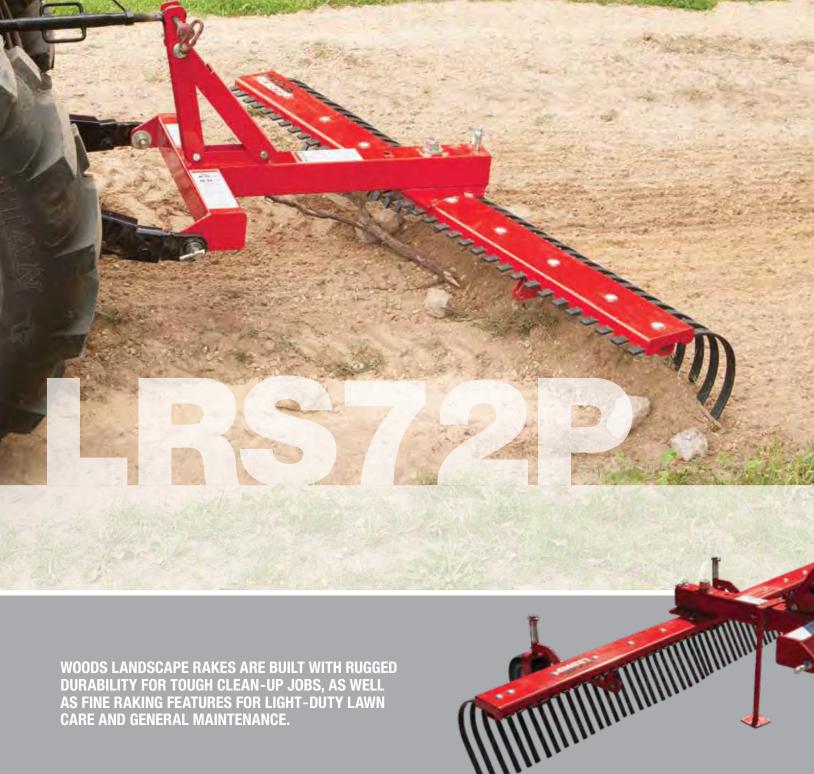

## Landscape Rakes

DURABILITY FOR TOUGH CLEAN-UP JOBS, AS WELL AS FINE RAKING FEATURES FOR LIGHT-DUTY LAWN CARE AND GENERAL MAINTENANCE.

## **TRACTOR PTO HP RANGE: 20 - 45 HP**

LRS72P 72-inch

LRS84P 84-inch

LRS96P 96-inch

- · Heavy pivot components increase product longevity
- Large, structural tine beam channel holds alloy spring steel tines firmly
- Fast, easy and safe hook-ups with ASABE quick-hitch compatibility
- Optional gauge wheels allow better depth control and optional parking stand for easier attachment