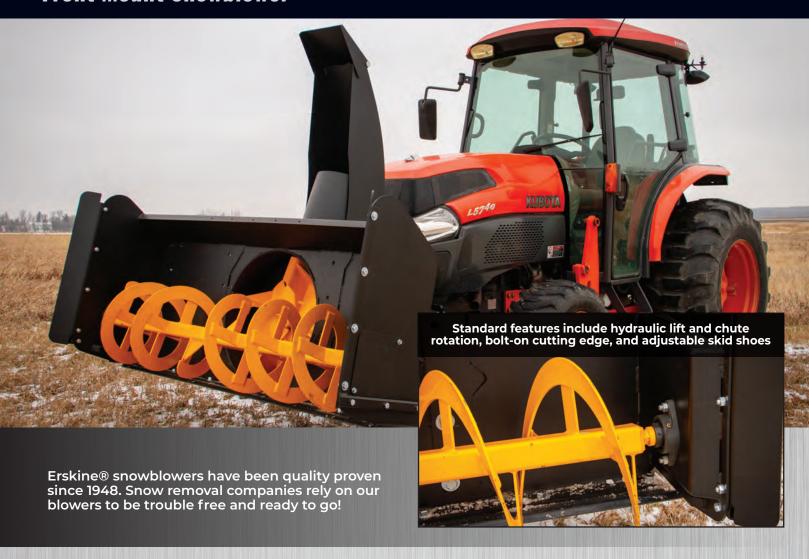

## **Front Mount Snowblower**

Take a Picture of This QR Code With Your Smart Phone to See it in Action

## FEATURES & BENEFITS

- · Quick mount/dismount
- Hydraulic lift and chute rotation

- Adjustable skid shoes
- Shaft drive for maximum efficiency