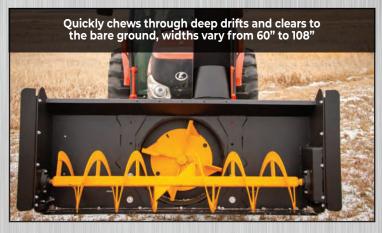

## FEATURES & BENEFITS

- · Quick mount/dismount
- Hydraulic lift and chute rotation

- Adjustable skid shoes
- Shaft drive for maximum efficiency

## **SPECIFICATIONS / OPTIONS**

| Model                                            | 620FM                                          | 725FM                                    | 925FM                     | 965FM                     | 1085FM                    |
|--------------------------------------------------|------------------------------------------------|------------------------------------------|---------------------------|---------------------------|---------------------------|
| Part Number                                      | 920117                                         | 920119                                   | 920122                    | 902123                    | 902124                    |
| Stage                                            | 2                                              | 2                                        | 2                         | 2                         | 2                         |
| Width of Cut                                     | 60"                                            | 78" (w/wings)                            | 90"                       | 96"                       | 108"                      |
| Cutting Height                                   | 29"                                            | 36"                                      | 36"                       | 36"                       | 36"                       |
| Auger Diameter                                   | 16" Open Flight                                | 16" Open Flight                          | 18" Open Flight           | 16" Dual                  | 16" Dual                  |
| Fan Diameter                                     | 20" 4-Blade                                    | 24" 4-Blade                              | 26" 4-Blade               | 30" 4-Blade               | 30" 4-Blade               |
| Discharge Chute                                  | 270° Hydraulic Rotator*                        | 270° Hydraulic Rotator*                  | 270° Hydraulic Rotator*** | 270° Hydraulic Rotator*** | 270° Hydraulic Rotator*** |
| PTO Speed                                        | 540 RPM                                        | 540 RPM                                  | 540 RPM                   | 540 RPM or 1,000 RPM      | 540 RPM or 1,000 RPM      |
| Casting Distance                                 | Up to 30'                                      | Up to 35'                                | Up to 40'                 | Up to 45'                 | Up to 45'                 |
| PTO Range                                        | 20 - 35 HP                                     | 35 - 65 HP                               | 50 - 100 HP               | 90 - 175 HP               | 90 - 175 HP               |
| Driveline Series                                 | 12                                             | 35                                       | 35                        | 55                        | 55                        |
| Cutting Edge                                     | 5/8" x 6" Reversible                           | 5/8" x 6" Reversible                     | 5/8" x 6" Reversible      | 5/8" x 6" Reversible      | 5/8" x 6" Reversible      |
| Skid Shoes                                       | Adjustable / Replaceable                       | Adjustable / Replaceable                 | Adjustable / Replaceable  | Adjustable / Replaceable  | Adjustable / Replaceable  |
| Shipping Weight                                  | 1,200 lb.                                      | 1,450 lb.                                | 2,150 lb.                 | 3,000 lb.                 | 3,100 lb.                 |
| Options                                          |                                                |                                          |                           |                           |                           |
| Hydraulic Deflector                              |                                                |                                          |                           |                           |                           |
| Electric Deflector                               |                                                |                                          |                           |                           |                           |
| Hardened Skid Shoes                              | Standard                                       | Standard                                 | Standard                  | Standard                  | Standard                  |
| Urethane Skid Shoes                              |                                                |                                          | N/A                       | N/A                       | N/A                       |
| Urethane or Rubber Cutting Edge                  |                                                |                                          | N/A                       | N/A                       | N/A                       |
| Wing Kit                                         | Optional                                       | N/A                                      | N/A                       | N/A                       | N/A                       |
| Truck Loading Chute                              | N/A                                            |                                          |                           |                           |                           |
| Electric Deflector for TLC                       | N/A                                            |                                          |                           |                           |                           |
| Includes deflector & 3-position linkage. Hydraul | lic and electric are optional. **Truck loading | chute with deflector control is optional |                           |                           |                           |