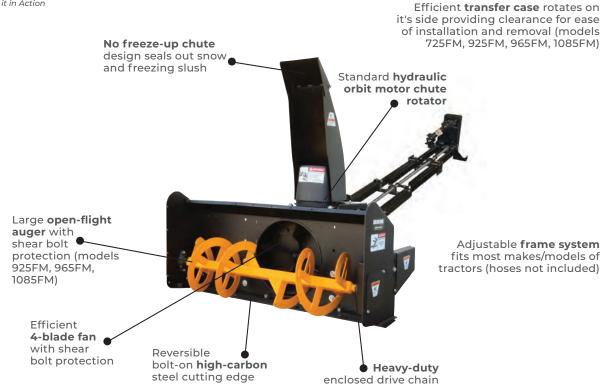

## FEATURES & BENEFITS

- · Quick mount/dismount
- Hydraulic lift and chute rotation

- Adjustable skid shoes
- Shaft drive for maximum efficiency

## **SPECIFICATIONS / OPTIONS**

| Model                                            | 620FM                                          | 725FM                                    | 925FM                     | 965FM                     | 1085FM                    |
|--------------------------------------------------|------------------------------------------------|------------------------------------------|---------------------------|---------------------------|---------------------------|
| Part Number                                      | 920117                                         | 920119                                   | 920122                    | 902123                    | 902124                    |
| Stage                                            | 2                                              | 2                                        | 2                         | 2                         | 2                         |
| Width of Cut                                     | 60"                                            | 78" (w/wings)                            | 90"                       | 96"                       | 108"                      |
| Cutting Height                                   | 29"                                            | 36"                                      | 36"                       | 36"                       | 36"                       |
| Auger Diameter                                   | 16" Open Flight                                | 16" Open Flight                          | 18" Open Flight           | 16" Dual                  | 16" Dual                  |
| Fan Diameter                                     | 20" 4-Blade                                    | 24" 4-Blade                              | 26" 4-Blade               | 30" 4-Blade               | 30" 4-Blade               |
| Discharge Chute                                  | 270° Hydraulic Rotator*                        | 270° Hydraulic Rotator*                  | 270° Hydraulic Rotator*** | 270° Hydraulic Rotator*** | 270° Hydraulic Rotator*** |
| PTO Speed                                        | 540 RPM                                        | 540 RPM                                  | 540 RPM                   | 540 RPM or 1,000 RPM      | 540 RPM or 1,000 RPM      |
| Casting Distance                                 | Up to 30'                                      | Up to 35'                                | Up to 40'                 | Up to 45'                 | Up to 45'                 |
| PTO Range                                        | 20 - 35 HP                                     | 35 - 65 HP                               | 50 - 100 HP               | 90 - 175 HP               | 90 - 175 HP               |
| Driveline Series                                 | 12                                             | 35                                       | 35                        | 55                        | 55                        |
| Cutting Edge                                     | 5/8" x 6" Reversible                           | 5/8" x 6" Reversible                     | 5/8" x 6" Reversible      | 5/8" x 6" Reversible      | 5/8" x 6" Reversible      |
| Skid Shoes                                       | Adjustable / Replaceable                       | Adjustable / Replaceable                 | Adjustable / Replaceable  | Adjustable / Replaceable  | Adjustable / Replaceable  |
| Shipping Weight                                  | 1,200 lb.                                      | 1,450 lb.                                | 2,150 lb.                 | 3,000 lb.                 | 3,100 lb.                 |
| Options                                          |                                                |                                          |                           |                           |                           |
| Hydraulic Deflector                              |                                                |                                          |                           |                           |                           |
| Electric Deflector                               |                                                |                                          |                           |                           |                           |
| Hardened Skid Shoes                              | Standard                                       | Standard                                 | Standard                  | Standard                  | Standard                  |
| Urethane Skid Shoes                              |                                                |                                          | N/A                       | N/A                       | N/A                       |
| Urethane or Rubber Cutting Edge                  |                                                |                                          | N/A                       | N/A                       | N/A                       |
| Wing Kit                                         | Optional                                       | N/A                                      | N/A                       | N/A                       | N/A                       |
| Truck Loading Chute                              | N/A                                            |                                          |                           |                           |                           |
| Electric Deflector for TLC                       | N/A                                            |                                          |                           |                           |                           |
| Includes deflector & 3-position linkage. Hydraul | lic and electric are optional. **Truck loading | chute with deflector control is optional |                           |                           |                           |